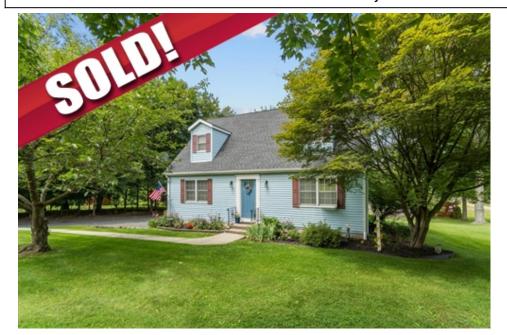

## 275 Beattie Rd, Washingtonville, NY 10992

- » Beds: 3 | Baths: 1 Full, 1 Three-Ouarter
- » MLS #: 6135576
- » Single Family | 1,801 ft<sup>2</sup>
- » BRING THE HORSES HOME! Custom Built Saltbox Farmhouse!
- » Large living room with fieldstone gas fireplace and bluestone hearth & mantle
- » More Info: 275BeattieRoad.lsForSale.com

'Debbie' Deborah Schiraldi Licensed RE Associate Broker (845) 781-3420 (Direct) Debbieschiraldi@yahoo.com http://www.HorseFarmstoHouses.com

BRING YOUR HORSES HOME TO THIS PRIME LOCATION! Welcome home to Country French horse farm! Just 45 minutes to GW Bridge! Pride of ownership from the moment you step in this updated Saltbox Farmhouse. Large living room with fieldstone gas fireplace and bluestone hearth & mantle. Hardwood entry to spacious formal dining room, crown molding and great light. Eat-in country kitchen with of bay window to watch your horses. Plenty of cabinets with granite and tile, bonus pantry and laundry off kitchen to back deck with new awning. Master is large and can accommodate furniture with his & hers closets. Main bathroom has access to master & both full bathrooms are updated with designer tile. Perennial gardens & manicured yard, firepit and electric for pool. Horse barn featuring stalls, tack/feed room & hay storage. Zoned for Horses and chickens! Board Fencing, paddocks, sacrifice & 104x64 riding arena. Minutes to Stewart State Forest trails, show venues & 6 trail areas. Washingtonville Schools & close to area amenities, Metro-North, Stewart Airport, and major highways. Qualified Buyers by Appointment.